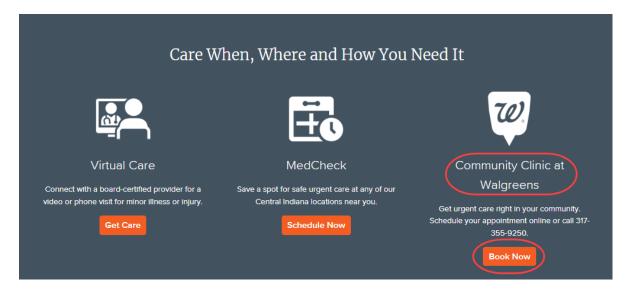

#### Schedule at Community Clinic at Walgreens

Community Clinic at Walgreens offers in-person care for minor illnesses and injuries, common vaccinations, and management and treatment of chronic diseases such as hypertension, diabetes, high cholesterol, and asthma. Appointments are required.

Hours: Weekdays, 8:30 am - 7 pm; Weekends, 8:30 am - 5 pm

Click the link to schedule an appointment at the location of your choice:

- 1. Avon
- 2. Beech Grove
- 3. Carmel
- 4. Fishers
- 5. Greenwood SR 135
- 6. Greenwood US 31
- 7. Indianapolis 10th Street
- 8. Indianapolis 86th & Michigan Road
- 9. Indianapolis Keystone
- 10. Indianapolis Pendleton Pike
- 11. Mooresville
- 12. Zionsville Now open!