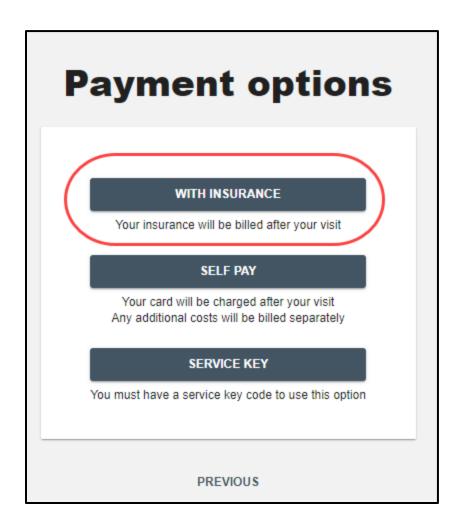

act Email                              |        |                                                                                                         |
| atient satisfaction surveys. I             |        | and/or email that may be unrelated to my treatment s<br>messaging and data rates may apply.<br>CONTINUE |

| How can we help?                                                        |          |  |  |  |
|-------------------------------------------------------------------------|----------|--|--|--|
| Reason for visit (required)                                             |          |  |  |  |
| Please provide details about your symptoms like cold, flu, or pink eye. |          |  |  |  |
| PREVIOUS                                                                | CONTINUE |  |  |  |