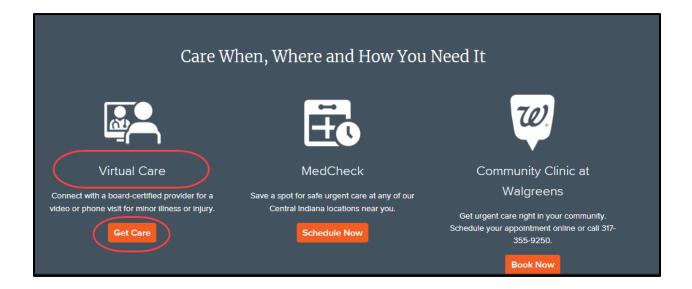

### **Community Virtual Care Visits**

Community Virtual Care connects your employees and their families with board-certified providers to receive care for minor illnesses and injuries from the comfort of home. Visits are completed over the phone or through a secure video visit. Community Virtual Care is integrated with Community's EMR and patients will have access to their after visit summary through MyChart. Patients must be located in Indiana to access virtual care.

Hours: Daily, 7 am - 11 pm