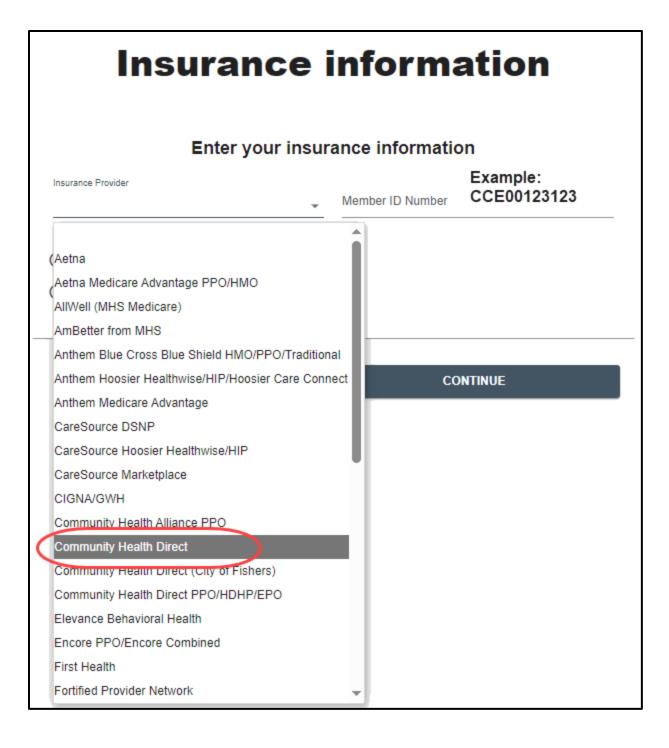

t Email                              |        |                                                                                                         |
| atient satisfaction surveys. I             |        | and/or email that may be unrelated to my treatment s<br>messaging and data rates may apply.<br>CONTINUE |

| How can we help?                                                        |          |  |  |  |
|-------------------------------------------------------------------------|----------|--|--|--|
| Reason for visit (required)                                             |          |  |  |  |
| Please provide details about your symptoms like cold, flu, or pink eye. |          |  |  |  |
| PREVIOUS                                                                | CONTINUE |  |  |  |