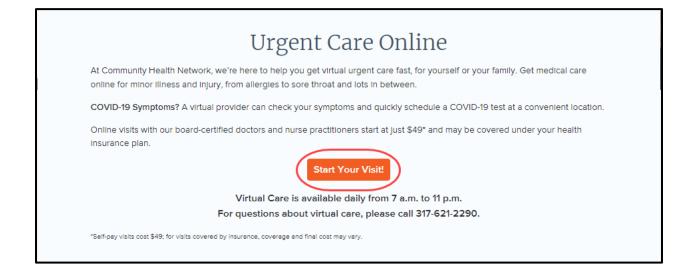

### **Community Virtual Care Visits**

Community Virtual Care connects your employees and their families with board-certified providers to receive care for minor illnesses and injuries from the comfort of home. Visits are completed over the phone or through a secure video visit. Community Virtual Care is integrated with Community's EMR and patients will have access to their after visit summary through MyChart. Patients must be located in Indiana to access virtual care.

Hours: Daily, 7 am - 11 pm